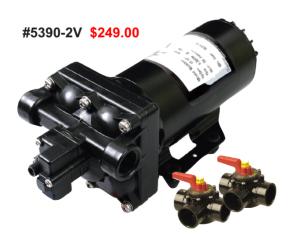

## 12-VOLT, HIGH VOLUME CHEMICAL INDUCTION SYSTEM

This system comes standard with 2 each **3-way inlet valve** which means the operator can draw from 1 of 2 different chemicals just by a 'quick' twist of the handle.

On the outlet side is another 3-way valve that gives the operator **2 OPTIONS**:

#### **OPTION 1: 100% CHEMICAL DRAW**

Hook up a 3/8" chemical line to one side of the valve and apply straight chemical on the surface. This is a great option for the roof, shake and deck cleaning industries.

#### **OPTION 2: 50% CHEMICAL DRAW**

Hook the other side to the inlet barb on your chemical injector and you will be able to **draw chemical** at a rate of up to **50%** as opposed to 10-15% with injectors manufactured by other companies.